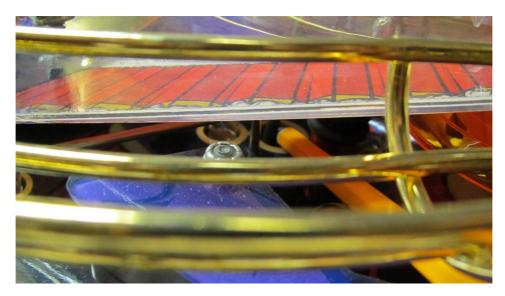

## Now its time for the second dove

put the wire this way

and downunder though this hole

and connect it here:

For me its a great mod and I hope you will enjoy it like me.

If you have questions, you can contact me at <a href="mailto:klaus@wolfsoft.de">klaus@wolfsoft.de</a>