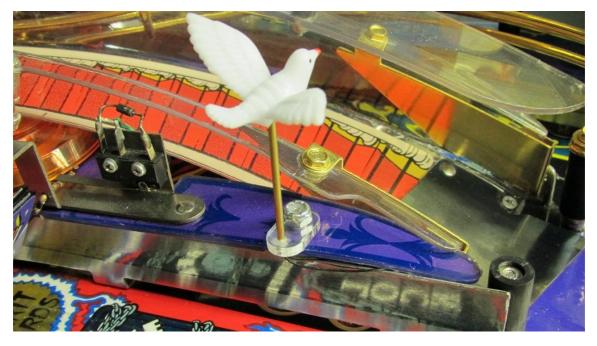

## Now its time for the second dove

put the wire this way

and downunder though this hole

and connect it here:

For me its a great mod and I hope you will enjoy it like me.

If you have questions, you can contact me at <a href="mailto:klaus@wolfsoft.de">klaus@wolfsoft.de</a>