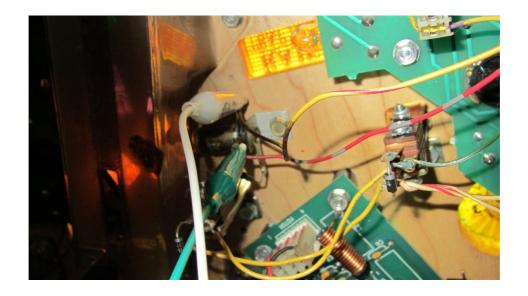

## **Magic Dove Set for TOM**

First I have to thank you for purchasing this little two Doves. It's an easy mod, because no soldering is necassary, you have only to put the wires through a hole of the playfield to get the wires to the right place.



You can disconnect the wires in the middle to get the wires through the playfield The colors of the alligator may different but there will be marked with + and GND





put the wires nearby the target through the playfield.



You can wire the alligator connectors e.g to this lamp

## Now its time for the second dove



put the wire this way



and downunder though this hole



and connect it here:



For me its a great mod and I hope you will enjoy it like me.

If you have questions, you can contact me at <a href="mailto:klaus@wolfsoft.de">klaus@wolfsoft.de</a>

Klaus Wolf (Germany) <a href="mailto:www.wolfsoft.de">www.wolfsoft.de</a>