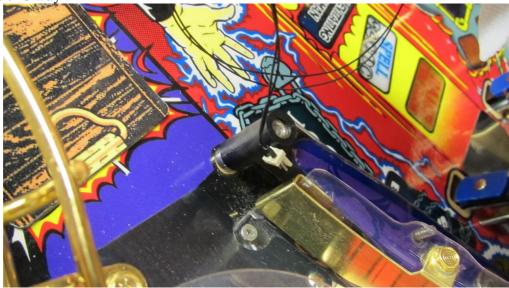

You can disconnect the wires in the middle to get the wires through the playfield The colors of the alligator may different but there will be marked with + and GND

put the wires nearby the target through the playfield.