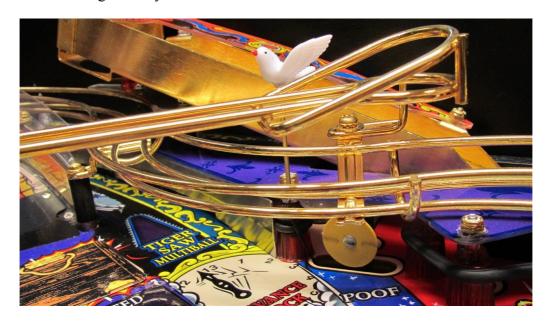

## Now its time for the second dove

put the wire this way

and downunder though this hole

and connect it here:

For me its a great mod and I hope you will enjoy it like me.

If you have questions, you can contact me at <a href="mailto:klaus@wolfsoft.de">klaus@wolfsoft.de</a>