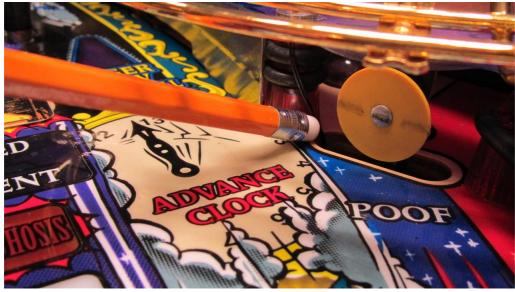

You can disconnect the wires in the middle to get the wires through the playfield The colors of the alligator may different but there will be marked with + and GND

put the wires nearby the target through the playfield.