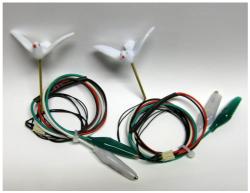

## **Magic Dove Set for TOM**

First I have to thank you for purchasing this little two Doves. It's an easy mod, because no soldering is necassary, you have only to put the wires through a hole of the playfield to get the wires to the right place.

You can disconnect the wires in the middle to get the wires through the playfield The colors of the alligator may different but there will be marked with + and GND

put the wires nearby the target through the playfield.