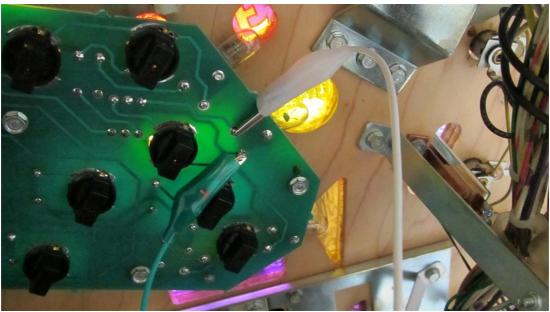

## **Magic Dove Set for TOM**

First I have to thank you for purchasing this little two Doves. It's an easy mod, because no soldering is necassary, you have only to put the wires through a hole of the playfield to get the wires to the right place.



You can disconnect the wires in the middle to get the wires through the playfield The colors of the alligator may different but there will be marked with + and GND





put the wires nearby the target through the playfield.



You can wire the alligator connectors e.g to this lamp

## Now its time for the second dove



put the wire this way



and downunder though this hole



and connect it here:



For me its a great mod and I hope you will enjoy it like me.

If you have questions, you can contact me at <a href="mailto:klaus@wolfsoft.de">klaus@wolfsoft.de</a>

Klaus Wolf (Germany) <a href="mailto:www.wolfsoft.de">www.wolfsoft.de</a>