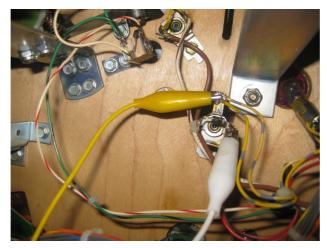

Right one, under the playfield (if there is no light up, switch the colors of the alligators)
Upper mittle site of the lamp is +, right site of the lamp is GND

For me its a great mod and I hope you will enjoy it like me
If you have questions, you can contact me at klaus@wolfsoft.de
Klaus Wolf (Germany) www.wolfsoft.de