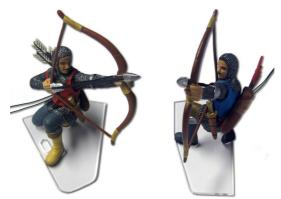

## **Archer with LED Mod #2 for Medieval Madness**

First I have to thank you for purchasing this little two archers :-)

It's an easy mod, because no soldering is necassary, you have only to put the wires through a hole of the playfield to get the wires to the right place.