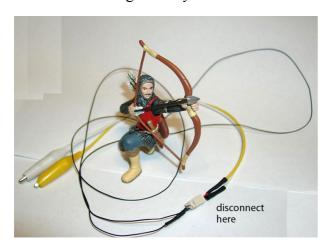

You can disconnect the wires in the middle to get the wires through the playfield The colors of the alligator may different but there will be marked with + and GND

Use this way to get under the playfield and see how to screw the plastic

Left one, under the playfield (if there is no light up, switch the colors of the alligators) Left site of the lamp is +, right site of the lamp is GND

The right one uses this way to get under the playfield (you can hide the wires under the plastic)