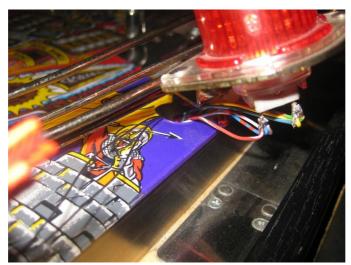

Left one, under the playfield (if there is no light up, switch the colors of the alligators) Left site of the lamp is +, right site of the lamp is GND

The right one uses this way to get under the playfield (you can hide the wires under the plastic)