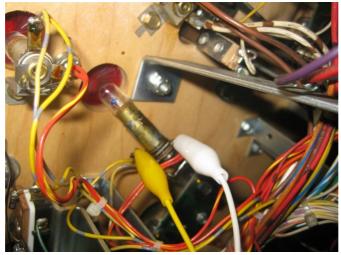

You can disconnect the wires in the middle to get the wires through the playfield The colors of the alligator may different but there will be marked with + and GND

Use this way to get under the playfield and see how to screw the plastic

Left one, under the playfield (if there is no light up, switch the colors of the alligators) Left site of the lamp is +, right site of the lamp is GND

The right one uses this way to get under the playfield (you can hide the wires under the plastic)