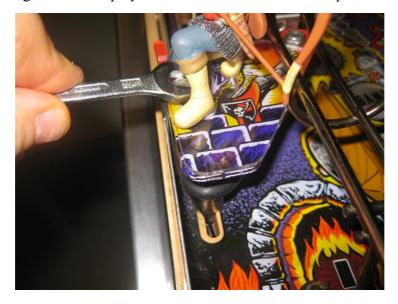

You can disconnect the wires in the middle to get the wires through the playfield The colors of the alligator may different but there will be marked with + and GND

Use this way to get under the playfield and see how to screw the plastic