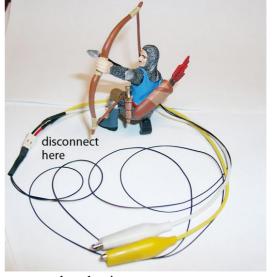

You can disconnect the wires in the middle to get the wires through the playfield The colors of the alligator may different but there will be marked with + and GND

Use this way to get under the playfield and see how to screw the plastic

Right one, under the playfield (if there is no light up, switch the colors of the alligators)
Upper mittle site of the lamp is +, right site of the lamp is GND

For me its a great mod and I hope you will enjoy it like me
If you have questions, you can contact me at klaus@wolfsoft.de
Klaus Wolf (Germany) www.wolfsoft.de