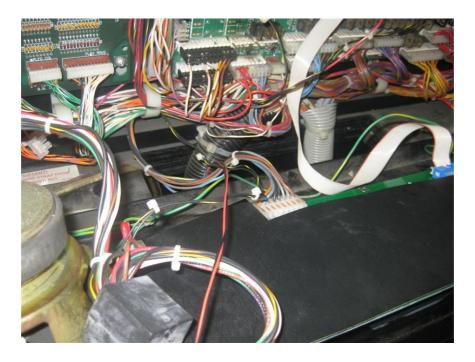

Carry the two wires through the cabinet to the backglass

and connect the two wires to the left upper flasher with the help of a screwdriver and press the wires between the brackets.

For me its a great mod and I hope you will enjoy it like me If you have questions, you can contact me at <u>klaus@wolfsoft.de</u> Klaus Wolf (Germany) <u>www.wolfsoft.de</u>