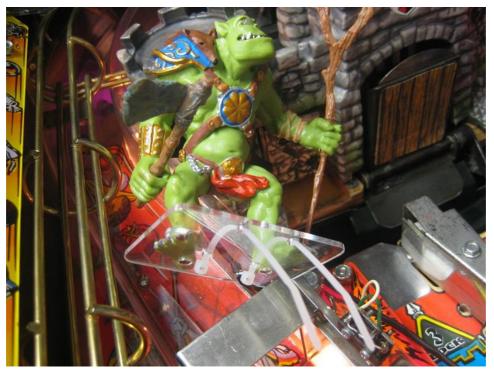

You can bind it to the left ramp with the help of two cable clips.

Move the plastic plate to the right position so the axe will not handicap a ball and the switch on the right is working.

Put the wire through the hole down under the RAMP.