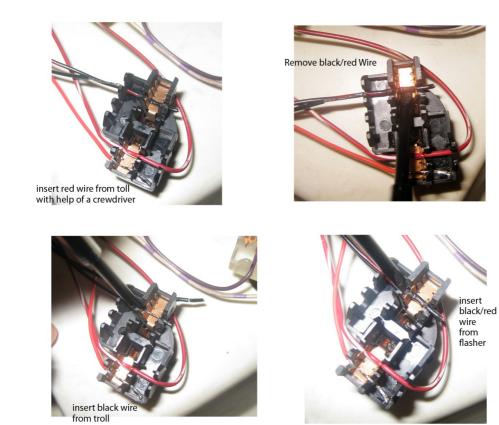

Carry the two wires through the cabinet to the backglass

and connect the two wires to the left upper flasher with the help of a screwdriver and press the wires between the brackets.

For me its a great mod and I hope you will enjoy it like me If you have questions, you can contact me at <u>klaus@wolfsoft.de</u> Klaus Wolf (Germany) <u>www.wolfsoft.de</u>