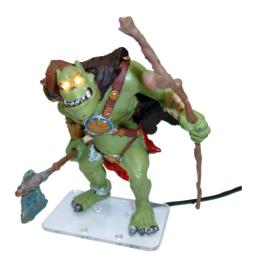

## **Troll with yellow Leds for Medieval Madness**

First I have to thank you for purchasing this ugly TROLL :-)

It's an easy mod, because no soldering is necassary, you have only to put the wires through a hole of the playfield to get the wires to the right place.