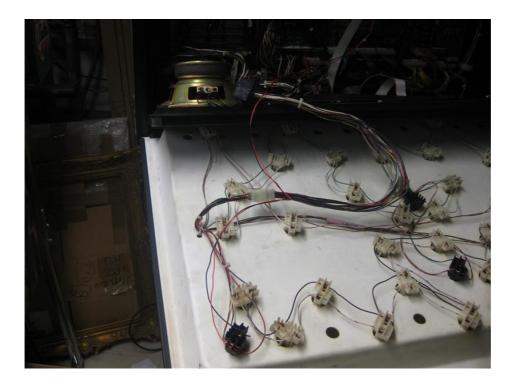

Carry the two wires through the cabinet to the backglass

and connect the two wires to the left upper flasher with the help of a screwdriver and press the wires between the brackets.

For me its a great mod and I hope you will enjoy it like me If you have questions, you can contact me at <u>klaus@wolfsoft.de</u> Klaus Wolf (Germany) <u>www.wolfsoft.de</u>