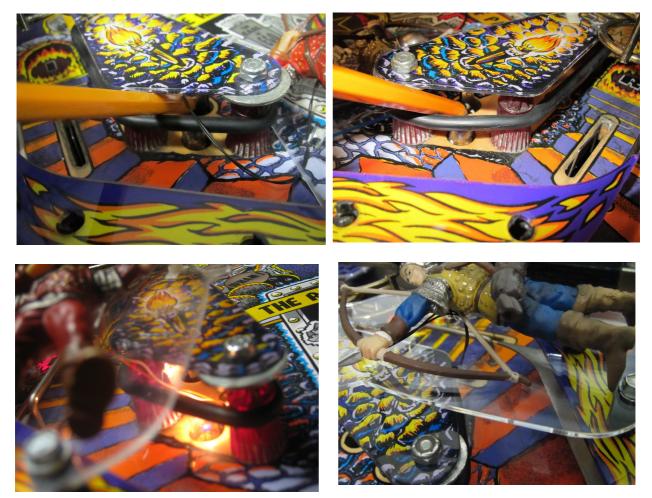

Remove the blue protective sheet and the original Slingshotplastics

You can put the wires through this hole with the help of a pencil

The colors of the alligators may different but there will be marked with + and GND