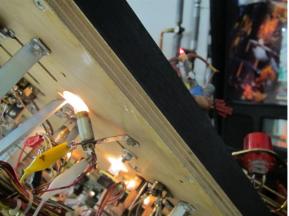

Remove the blue protective sheet and the original Slingshotplastics

You can put the wires through this hole with the help of a pencil

The colors of the alligators may different but there will be marked with + and GND