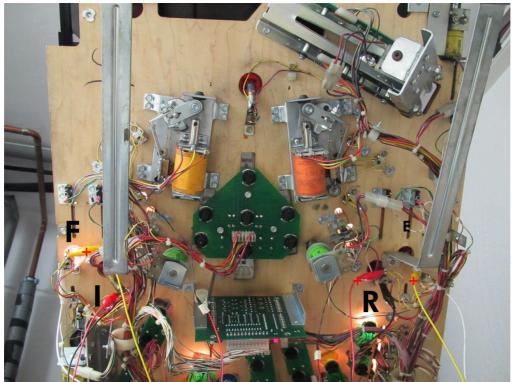

You can choose every Insert Lamp you wish but we recommend to use one off the nearby outerline Insert Lamps.

I am using the Inserts of "I" and "R" for slingshot Archers.

Here you can see the positions in detail

"F" eg. for Archer#2 Set

"I" eg. for Archer Slingshot

"E" eg. for Archer#2 Set

"R" eg. for Archer Slingshot

For me its a great mod and I hope you will enjoy it like me If you have questions, you can contact me at <u>klaus@wolfsoft.de</u>Klaus Wolf (Germany) <u>www.wolfsoft.de</u>