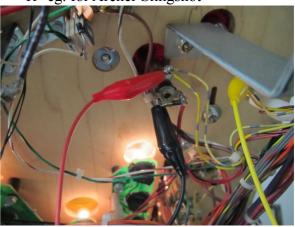

You can choose every Insert Lamp you wish but we recommend to use one off the nearby outerline Insert Lamps.

I am using the Inserts of "I" and "R" for slingshot Archers.

Here you can see the positions in detail

"F" eg. for Archer#2 Set

"I" eg. for Archer Slingshot

"E" eg. for Archer#2 Set

"R" eg. for Archer Slingshot

For me its a great mod and I hope you will enjoy it like me If you have questions, you can contact me at <u>klaus@wolfsoft.de</u>Klaus Wolf (Germany) <u>www.wolfsoft.de</u>