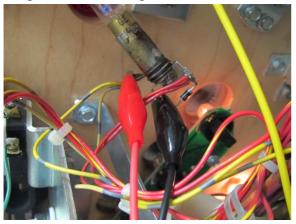

Remove the blue protective sheet and the original Slingshotplastics

You can put the wires through this hole with the help of a pencil

The colors of the alligators may different but there will be marked with + and GND

You can choose every Insert Lamp you wish but we recommend to use one off the nearby outerline Insert Lamps.

I am using the Inserts of "I" and "R" for slingshot Archers.

Here you can see the positions in detail