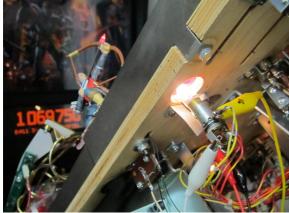

You can choose every Insert Lamp you wish but we recommend to use one off the nearby outerline Insert Lamps.

I am using the Inserts of "I" and "R" for slingshot Archers.

Here you can see the positions in detail