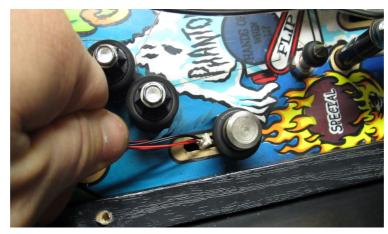

Remove the 3 screws of the plastic and put the wires though the hole like shown in the picture.

Put the wolfman like shown and rescrew it.

Connect the alligators to the flasher behind the backboard and you are ready to go :-)