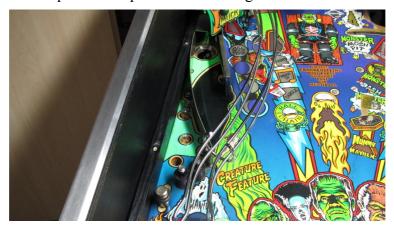

Remove the 3 screws of the plastic and put the wires though the hole like shown in the picture.

Put the wolfman like shown and rescrew it.

Connect the alligators to the flasher behind the backboard and you are ready to go :-)