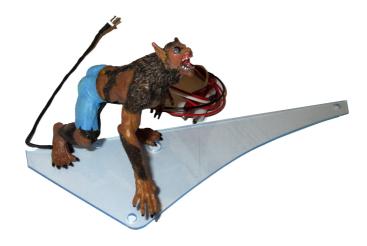

## **WOLFMAN Mod for Monsterbash**

First I have to thank you for purchasing this WOLFMAN

It's an easy and reversible Mod. No soldering is necassary. You have only to put the wires through a hole and put two alligator connectors to a flasher at the backboard of MB.

Remove the 3 screws of the plastic and put the wires though the hole like shown in the picture.

Put the wolfman like shown and rescrew it.

Connect the alligators to the flasher behind the backboard and you are ready to go :-)