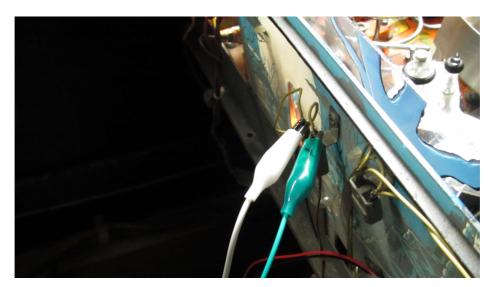

Remove the 3 screws of the plastic and put the wires though the hole like shown in the picture.

Put the wolfman like shown and rescrew it.

Connect the alligators to the flasher behind the backboard and you are ready to go :-)