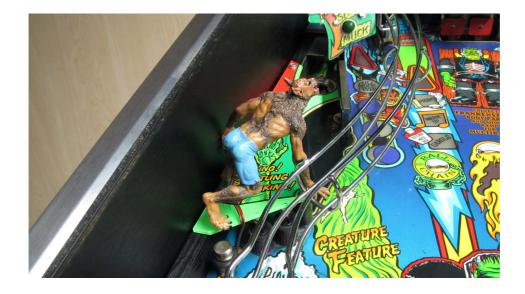

Remove the 3 screws of the plastic and put the wires though the hole like shown in the picture.

Put the wolfman like shown and rescrew it.

Connect the alligators to the flasher behind the backboard and you are ready to go :-)