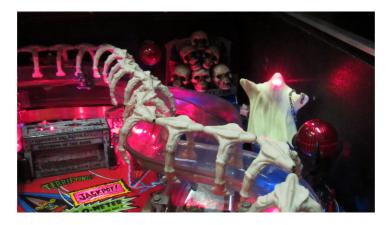

## **Scary Ghost for Scared Stiff (SS)**

Thanks for purchasing Mods from me Made in Germany ;-)

It's an easy and reversible Mod. No soldering is necassary. You have only to replace the plastic with the new one containing the ghost and put the wires through a hole and connect it via alligator connectors.

(remove the plastic)

(here you can go under the playfield)

Open the playfield and connect the alligator connectors to the Eyes of Boney Beast Insert like this:

(Eyes of Boney Beast Insesrt, yellow is marked +)