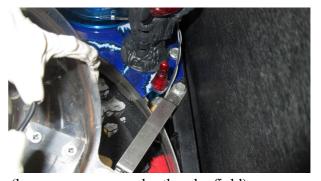

(remove the plastic)

(here you can go under the playfield)

Open the playfield and connect the alligator connectors to the Eyes of Boney Beast Insert like this:

(Eyes of Boney Beast Insesrt, yellow is marked +)