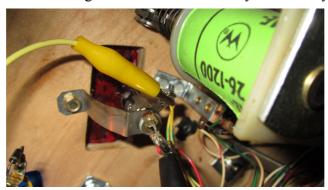

(remove the plastic)

(here you can go under the playfield)

Open the playfield and connect the alligator connectors to the Eyes of Boney Beast Insert like this:

(Eyes of Boney Beast Insesrt, yellow is marked +)