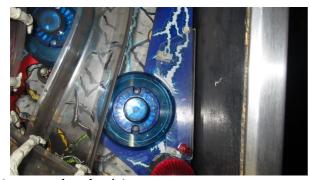

(remove the plastic)

(here you can go under the playfield)

Open the playfield and connect the alligator connectors to the Eyes of Boney Beast Insert like this:

(Eyes of Boney Beast Insesrt, yellow is marked +)