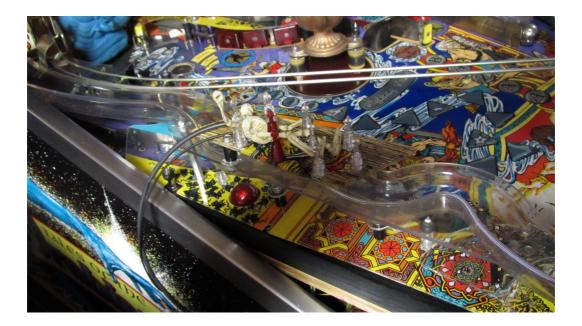

Open the playfield and put the wires like this.

Remove some screws to get the wires under the plastic

Use this hole:

Connect the eyes to this flasher red markes +

connect the chest to the flasher under aladdins lamp red marks +