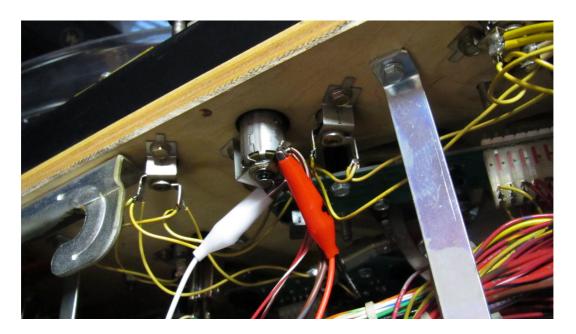

Open the playfield and put the wires like this.

Remove some screws to get the wires under the plastic

Use this hole:

Connect the eyes to this flasher red markes +

connect the chest to the flasher under aladdins lamp red marks +