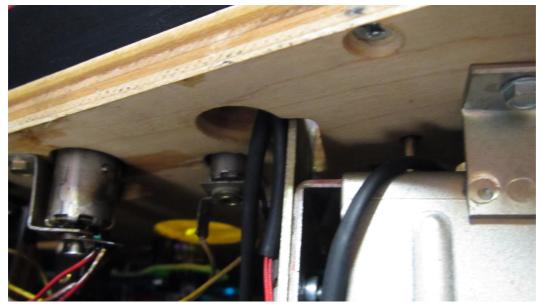

Open the playfield and put the wires like this.

Remove some screws to get the wires under the plastic

Use this hole:

Connect the eyes to this flasher red markes +

connect the chest to the flasher under aladdins lamp red marks +