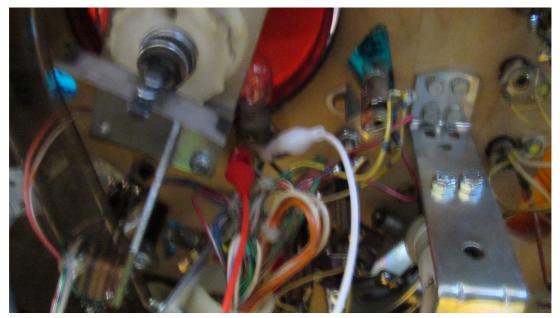

Open the playfield and put the wires like this.

Remove some screws to get the wires under the plastic

Use this hole:

Connect the eyes to this flasher red markes +

connect the chest to the flasher under aladdins lamp red marks +