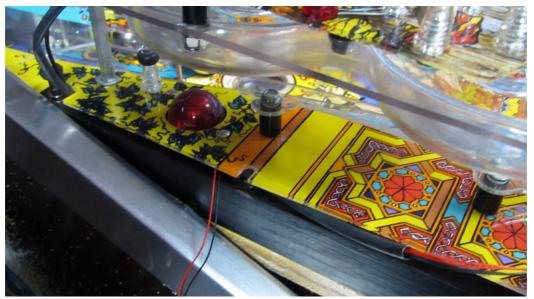

Open the playfield and put the wires like this.

Remove some screws to get the wires under the plastic

Use this hole:

Connect the eyes to this flasher red markes +

connect the chest to the flasher under aladdins lamp red marks +