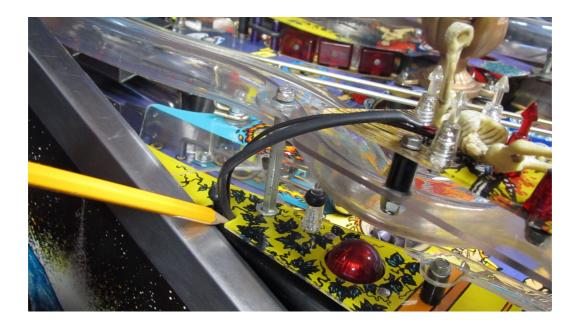

Open the playfield and put the wires like this.

Remove some screws to get the wires under the plastic

Use this hole:

Connect the eyes to this flasher red markes +

connect the chest to the flasher under aladdins lamp red marks +