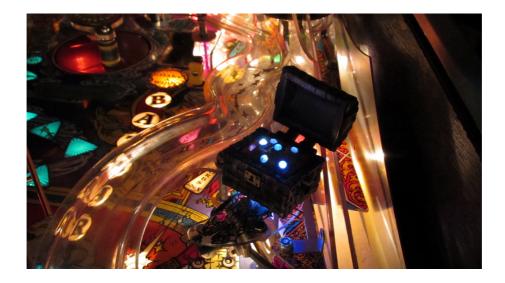

## **Treasure Chest Mod for Tales of The Arabian Nights TOTAN**

First I have to thank you for purchasing my mod...

It's an easy and reversible Mod. No soldering is necassary. You have only to remove a plastic and put in the new including the treasurechest and put the wires through a hole and connect it via alligator connectors.