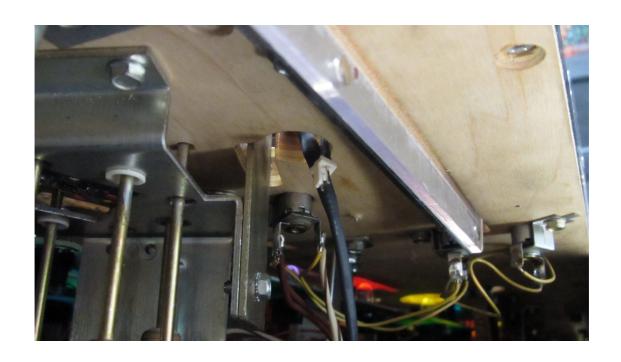

Open the playfield and put the wires through this hole

Connect the Chest alligator connector like this to a GI Lamp red markes +

For me its a great mod and I hope you will enjoy it like me
If you have questions, you can contact me at <a href="mailto:klaus@wolfsoft.de">klaus@wolfsoft.de</a>
Klaus Wolf (Germany) <a href="www.wolfsoft.de">www.wolfsoft.de</a>