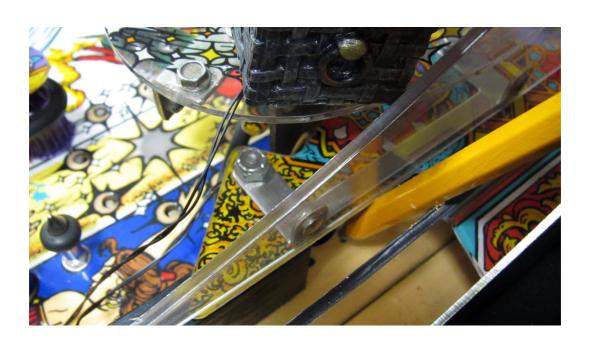

Open the playfield and put the wires through this hole

Connect the Chest alligator connector like this to a GI Lamp red markes +

For me its a great mod and I hope you will enjoy it like me
If you have questions, you can contact me at <a href="mailto:klaus@wolfsoft.de">klaus@wolfsoft.de</a>
Klaus Wolf (Germany) <a href="www.wolfsoft.de">www.wolfsoft.de</a>