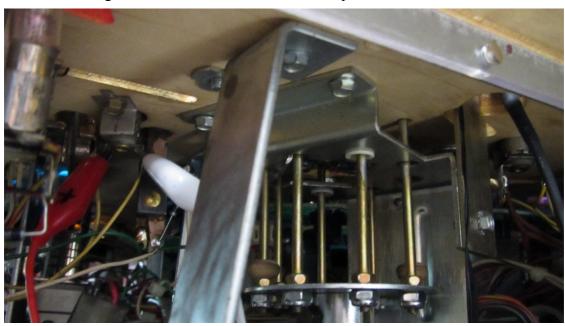

Open the playfield and put the wires through this hole

Connect the Chest alligator connector like this to a GI Lamp red markes +

For me its a great mod and I hope you will enjoy it like me
If you have questions, you can contact me at <a href="mailto:klaus@wolfsoft.de">klaus@wolfsoft.de</a>
Klaus Wolf (Germany) <a href="www.wolfsoft.de">www.wolfsoft.de</a>